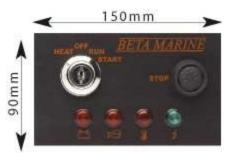

**Standard type A** - Keystart switch, push button stop and indicator lights.

**Optional type ABV -** Tachometer with hour recorder, keystart switch, push button stop and indicator lights.

**Optional type ABVW** - Waterproof with tachometer/hour recorder, push buttons for heat/start/stop and indicator lights.