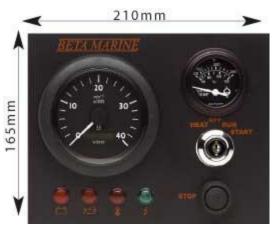

**Optional type B** - Tachometer with hour recorder, water temperature gauge, keystart switch, push button stop and indicator lights.

**Optional type C** Tachometer with hour recorder, voltmeter, water temperature and oil pressure gauges, keystart switch, push button stop and indicator lights.