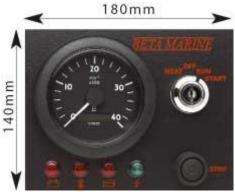

**Optional type B** - Tachometer with hour recorder, water temperature gauge, keystart switch, push button stop and indicator lights.

**Optional type C** Tachometer with hour recorder, voltmeter, water temperature and oil pressure gauges, keystart switch, push button stop and indicator lights.