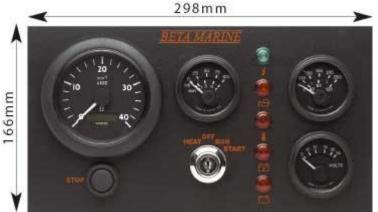

**Optional type B** - Tachometer with hour recorder, water temperature gauge, keystart switch, push button stop and indicator lights.

**Optional type C** Tachometer with hour recorder, voltmeter, water temperature and oil pressure gauges, keystart switch, push button stop and indicator lights.