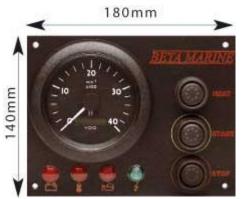

**Standard type A** - Keystart switch, push button stop and indicator lights.

**Optional type ABV -** Tachometer with hour recorder, keystart switch, push button stop and indicator lights.

**Optional type ABVW** - Waterproof with tachometer/hour recorder, push buttons for heat/start/stop and indicator lights.